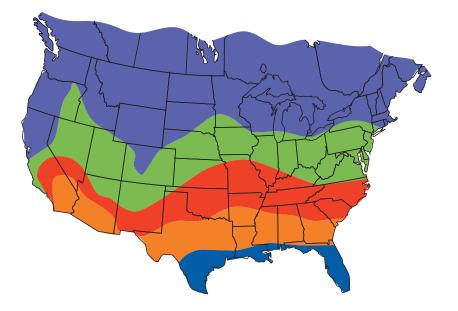

## Estimated Pre and Post Annual Cost to Operate Walk-in Coolers Across the US

|        | C/U HP | ANNUAL PRE COST | ANNUAL POST COST | ANNUAL SAVINGS |
|--------|--------|-----------------|------------------|----------------|
| ZONE 1 | 1.5 HP | \$2,128         | \$ 851           | \$1,277        |
|        | 2 HP   | 2,574           | 1,029            | 1,545          |
|        | 3 HP   | 3,584           | 1,433            | 2,151          |
|        | 4 HP   | 4,648           | 1,859            | 2,789          |
|        | 5 HP   | 5,561           | 2,224            | 3,337          |
|        | 6 HP   | 6,877           | 2,750            | 4,127          |
| ZONE 2 | 1.5 HP | \$2,184         | \$ 873           | \$1,311        |
|        | 2 HP   | 2,681           | 1,072            | 1,609          |
|        | 3 HP   | 3,750           | 1,500            | 2,250          |
|        | 4 HP   | 4,842           | 1,936            | 2,906          |
|        | 5 HP   | 5,792           | 2,316            | 3,476          |
|        | 6 HP   | 7,164           | 2,865            | 4,299          |
| ZONE 3 | 1.5 HP | \$2,273         | \$ 909           | \$1,364        |
|        | 2 HP   | 2,787           | 1,114            | 1,673          |
|        | 3 HP   | 3,900           | 1,560            | 2,340          |
|        | 4 HP   | 5,034           | 2,013            | 3,021          |
|        | 5 HP   | 6,023           | 2,409            | 3,614          |
|        | 6 HP   | 7,451           | 2,980            | 4,471          |
| ZONE 4 | 1.5 HP | \$2,315         | \$ 926           | \$1,389        |
|        | 2 HP   | 2,842           | 1,136            | 1,706          |
|        | 3 HP   | 3,974           | 1,589            | 2,385          |
|        | 4 HP   | 5,132           | 2,052            | 3,080          |
|        | 5 HP   | 6,140           | 2,456            | 3,684          |
|        | 6 HP   | 7,595           | 3,038            | 4,557          |
| ZONE 5 | 1.5 HP | \$2,621         | \$1,048          | \$1,573        |
|        | 2 HP   | 3,216           | 1,286            | 1,930          |
|        | 3 HP   | 4,449           | 1,799            | 2,700          |
|        | 4 HP   | 5,811           | 2,324            | 3,487          |
|        | 5 HP   | 6,952           | 2,780            | 4,172          |
|        | 6 HP   | 8,597           | 3,438            | 5,159          |

**Pre-numbers** are based on semi-hermetic compressors and evaporators using shaded pole fan motors. Post numbers are based on the same semi-hermetic compressor but the evaporator has been changed to **The Reihl Coil** evaporator. Your walk-in cooler cost will vary depending on product load, usage, ambient temperatures and conditions. Energy cost was based on \$0.10 per KWH.